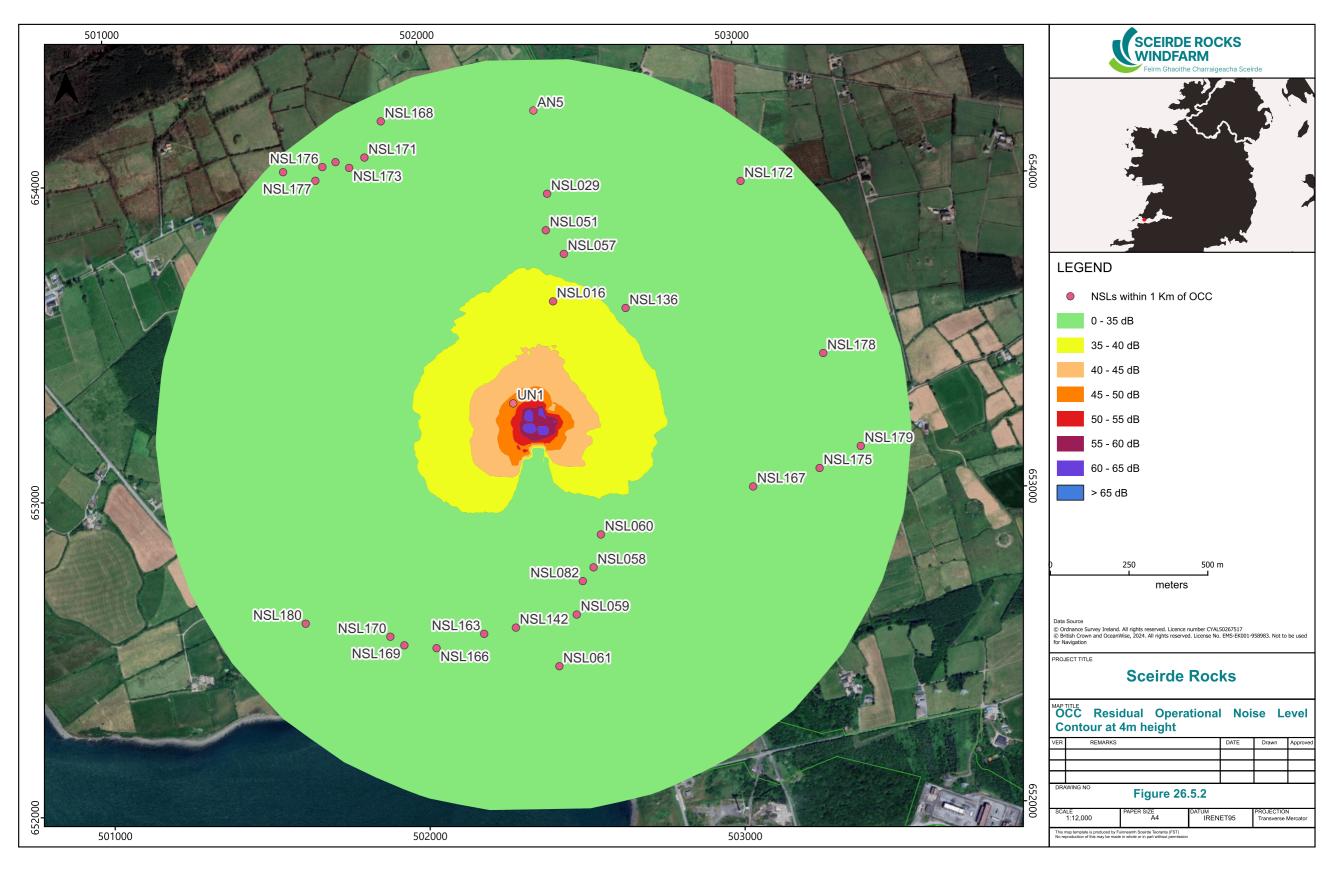

## Noise Contour Plots

The calculated noise contour plots for the modelled residual operational scenario at the proposed electrical compensation compound (OCC) are illustrated at 1.5m height for single storey dwellings (Figure 26.5.1) and at 4m height for two storey dwellings (Figure 26.5.2). The contours plots are calculated to a height above ground (1.5m or 4m) representing the height of the typical windows in the nearby residential noise-sensitive locations.