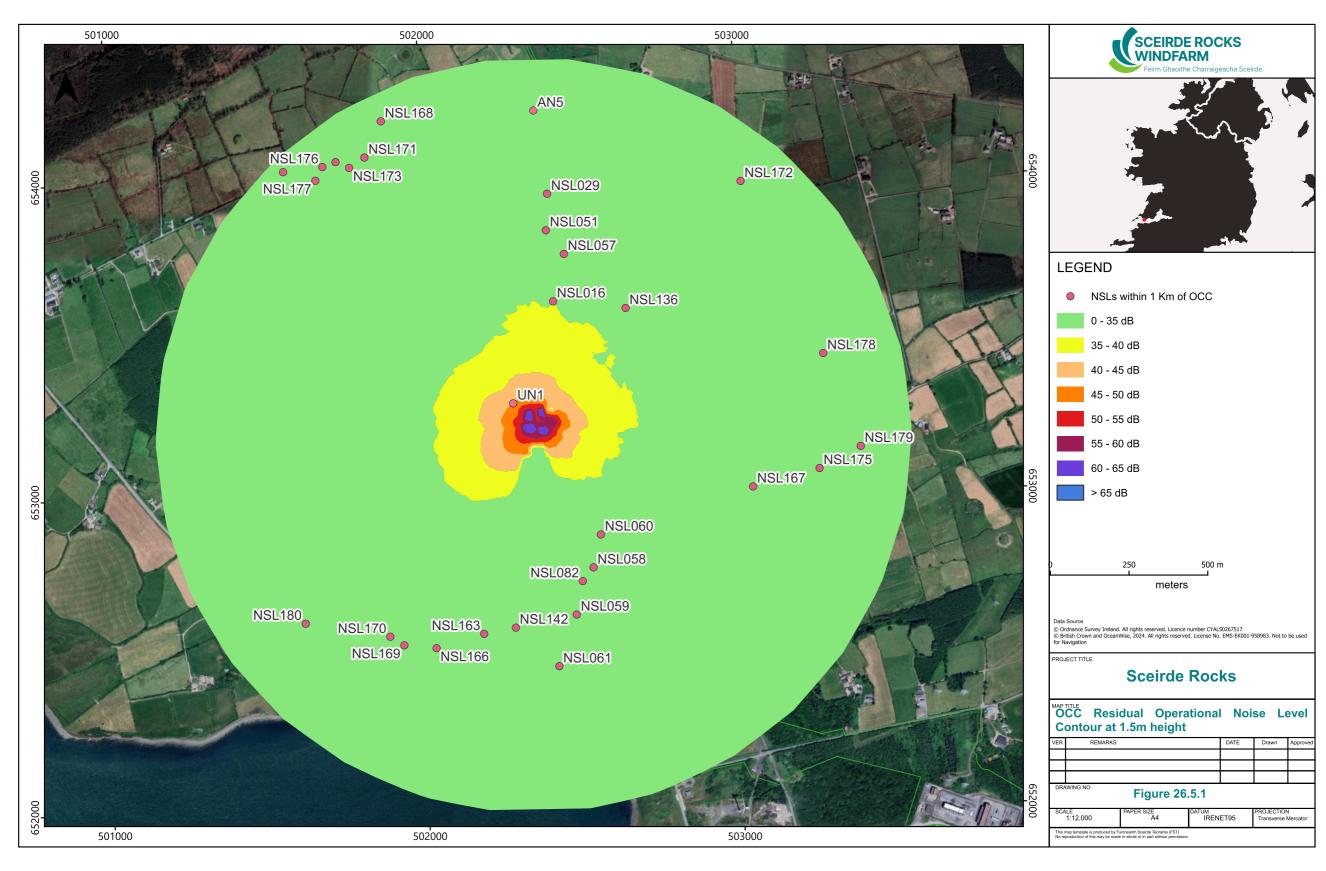

## Noise Contour Plots

The calculated noise contour plots for the modelled residual operational scenario at the proposed electrical compensation compound (OCC) are illustrated at 1.5m height for single storey dwellings (Figure 26.5.1) and at 4m height for two storey dwellings (Figure 26.5.2). The contours plots are calculated to a height above ground (1.5m or 4m) representing the height of the typical windows in the nearby residential noise-sensitive locations.